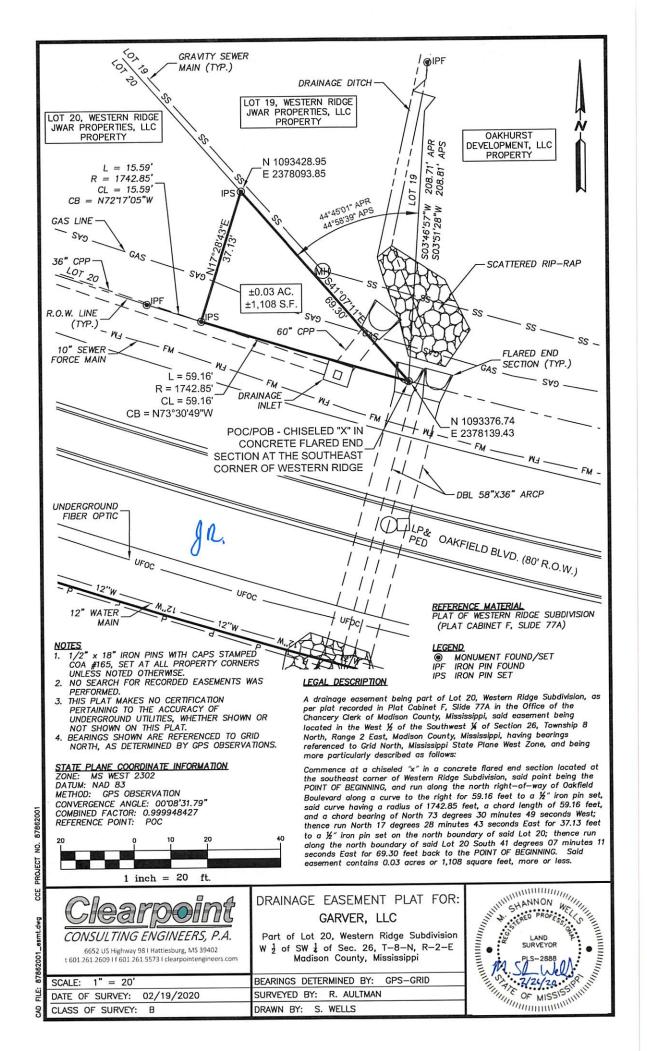

# **LEGAL DESCRIPTION FOR EASEMENT NO. 1**

A drainage easement being part of Lot 20, Western Ridge Subdivision, as per plat recorded in Plat Cabinet F, Slide 77A in the Office of the Chancery Clerk of Madison County, Mississippi, said easement being located in the West ½ of the Southwest ¼ of Section 26, Township 8 North, Range 2 East, Madison County, Mississippi, having bearings referenced to Grid North, Mississippi State Plane West Zone, and being more particularly described as follows:

Commence at a chiseled "x" in a concrete flared end section located at the southeast corner of Western Ridge Subdivision, said point being the POINT OF BEGINNING, and run along the north right-of-way of Oakfield Boulevard along a curve to the right for 59.16 feet to a ½" iron pin set, said curve having a radius of 1742.85 feet, a chord length of 59.16 feet, and a chord bearing of North 73 degrees 30 minutes 49 seconds West; thence run North 17 degrees 28 minutes 43 seconds East for 37.13 feet to a ½" iron pin set on the north boundary of said Lot 20; thence run along the north boundary of said Lot 20 South 41 degrees 07 minutes 11 seconds East for 69.30 feet back to the POINT OF BEGINNING. Said easement contains 0.03 acres or 1,108 square feet, more or less.